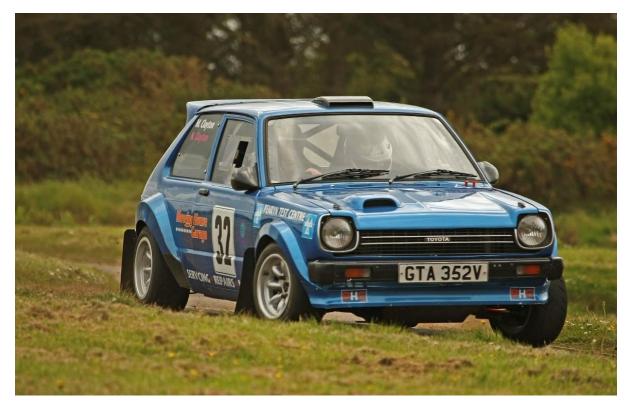

## Focus on Mark and Nicola Clayton

Driving a Toyota Starlet 1998 ~ Blue ~ GTA 352V ~ 1979

| Driver Name                | Mark Clayton – Club South Hams                                                                                                                                                                                         |
|----------------------------|------------------------------------------------------------------------------------------------------------------------------------------------------------------------------------------------------------------------|
| Navigator Name             | Nicola Clayton – Club South Hams                                                                                                                                                                                       |
|                            | Competed together for last 25 years. We have been divorced<br>for the past 12 years but we still get on well rallying together,<br>we own and run a MOT/car repair garage together down in<br>Cornwall with our 2 sons |
| Driver How Long Driving    | 32 years                                                                                                                                                                                                               |
| Driver Competition History | Competed at sprints and hill climbs as a teenager, been rallying for 25 years.                                                                                                                                         |
| Driver Notable Results     | Class wins, and some strong top tens                                                                                                                                                                                   |
| Driver Best Result         | 2nd overall 2023 Wildlife Stages                                                                                                                                                                                       |
| Car Specification          | Grp 4 type spec underneath, sequential box, decent power, plenty of revs                                                                                                                                               |